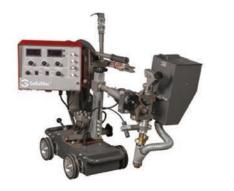

- Very good welding performance with fi ne adjustment control
- Suitable for long working conditions with %100 duty cycle
- Digital current and voltage setting display
- Suitable to work under ± %10 voltage fluctuations and constant welding current at high temperature
- Suitable for very long welding seams and very thick workpiece
- Embedded expert program with
- 10 sets of complete welding parameters
- Uninfluenced by input voltage fluctuation
- Digital communication between tractor and welder
- 3 and 4 wheeled tractor unit (optional)
- Flux collecting unit
- The slides have the ability to move horizontally and vertically
- Smart fan feature greatly expands working life
- Self-diagnostic function with error code display
- Electro slag welding facility