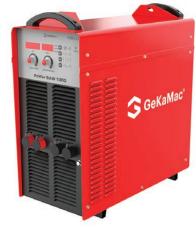

## **Extra Functions**

- Hot Start
- Arc Force
- Wire Diameter Selection. CC / CV Selection
- Inductance Setting

Inverter

| Input Voltage        | V    | 3 Phase, 50/60 Hz, 380 V ±%15 |
|----------------------|------|-------------------------------|
| Installed Power      | kW   | 55                            |
| Input Current        | Α    | 83                            |
| No Load Voltage      | V    | 84                            |
| Current Range        | A    | 60-1000                       |
| Duty Cycle at (40°C) | %100 | 1000                          |
| Standards            |      | EN IEC 60974-1 / EN 60974-10  |
| Protection Class     | IP   | 21S                           |
| Insulation Class     |      | Н                             |
| Dimensions (L*W*H)   | mm   | 788 x 366 x 815               |
| Weight               | kg   | 95                            |