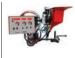

- Very good welding performance with fi ne adjustment control
- Suitable for long working conditions with %100 duty cycle
- Digital current and voltage setting display
- Suitable to work under ± %10 voltage fluctuations and constant welding current at high temperature
- Suitable for very long welding seams and very thick workpiece
- Embedded expert program with
- 10 sets of complete welding parameters
- Uninfluenced by input voltage fluctuation
- Digital communication between tractor and welder
- 3 and 4 wheeled tractor unit (optional)
- Flux collecting unit
- The slides have the ability to move horizontally and vertically
- Smart fan feature greatly expands working life
- Self-diagnostic function with error code display
- Electro slag welding facility